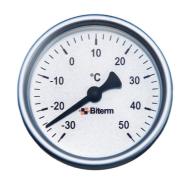

## BIMETALL-POINTER-THERMOMETER

For air-conditioning technology -30+50°C

|                             | ir 1                                                                                                 |
|-----------------------------|------------------------------------------------------------------------------------------------------|
| MODEL                       | BT63-0350                                                                                            |
| Nominal size (D)            | 63 mm                                                                                                |
| Form                        |                                                                                                      |
| Accuracy                    | 2                                                                                                    |
| Ranges                      | -30+50°C                                                                                             |
| Application                 | End of scale value                                                                                   |
| Case                        | Steel galvanized                                                                                     |
| Slip ring                   | Anodized aluminium                                                                                   |
| Dial                        | Aluminium white, black printed                                                                       |
| Pointer                     | Aluminium black                                                                                      |
| Window                      | Glass, plastic on request                                                                            |
| Plain stem                  | Ø8mm, centric backwards                                                                              |
| Connection                  | Removable thermowell made of brass,<br>Ø12mm Thread connection G½ with<br>lateral screw M4 or O ring |
| Plain stem length<br>(L=mm) | 100, 200, 300mm,<br>other on request                                                                 |
| Weight                      | 0,07-0,1 kg                                                                                          |