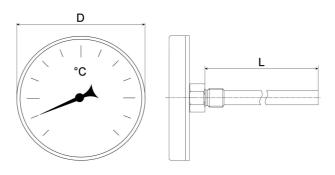

| Aluminium black                                                                                      |
| Window                      | Glass, plastic on request                                                                            |
| Plain stem                  | Ø8mm, centric backwards                                                                              |
| Connection                  | Removable thermowell made of brass,<br>Ø12mm Thread connection G½ with<br>lateral screw M4 or O ring |
| Plain stem length<br>(L=mm) | 100, 200, 300mm,<br>other on request                                                                 |
| Weight                      | 0,07-0,1 kg                                                                                          |

Sizes:



www.biterm.net