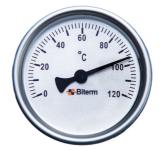

## BIMETALL-POINTER-THERMOMETER

For heating and sanitary 0-120°C

| MODEL                       | BT63-120                                                                                                                        |
|-----------------------------|---------------------------------------------------------------------------------------------------------------------------------|
| Nominal size (D)            | 63 mm                                                                                                                           |
| Form                        |                                                                                                                                 |
| Accuracy                    | 2                                                                                                                               |
| Range                       | 0-120°C                                                                                                                         |
| Application                 | End of scale value                                                                                                              |
| Case                        | Steel galvanized                                                                                                                |
| Slip ring                   | Anodized aluminium                                                                                                              |
| Dial                        | Aluminium white, black printed                                                                                                  |
| Pointer                     | Aluminium black                                                                                                                 |
| Window                      | Glass, plastic on request                                                                                                       |
| Plain stem                  | Ø8mm, centric backwards                                                                                                         |
| Connection                  | Removable thermowell made of brass,<br>Ø12mm Thread connection G <sup>1</sup> / <sub>2</sub> with<br>lateral screw M4 or O ring |
| Plain stem length<br>(L=mm) | 60, 100, 200, 300 mm,<br>other on request                                                                                       |
| Weight                      | 0,07-0,1 kg                                                                                                                     |