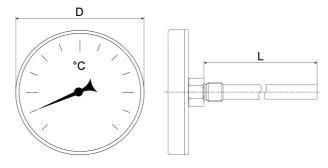

## BIMETALL-POINTER-THERMOMETER

For heating and sanitary 0-120°C

| MODEL                       | BT63-120                                                                                                                        |
|-----------------------------|---------------------------------------------------------------------------------------------------------------------------------|
| Nominal size (D)            | 63 mm                                                                                                                           |
| Form                        |                                                                                                                                 |
| Accuracy                    | 2                                                                                                                               |
| Range                       | 0-120°C                                                                                                                         |
| Application                 | End of scale value                                                                                                              |
| Case                        | Steel galvanized                                                                                                                |
| Slip ring                   | Anodized aluminium                                                                                                              |
| Dial                        | Aluminium white, black printed                                                                                                  |
| Pointer                     | Aluminium black                                                                                                                 |
| Window                      | Glass, plastic on request                                                                                                       |
| Plain stem                  | Ø8mm, centric backwards                                                                                                         |
| Connection                  | Removable thermowell made of brass,<br>Ø12mm Thread connection G <sup>1</sup> / <sub>2</sub> with<br>lateral screw M4 or O ring |
| Plain stem length<br>(L=mm) | 60, 100, 200, 300 mm,<br>other on request                                                                                       |
| Weight                      | 0,07-0,1 kg                                                                                                                     |

<u>Sizes:</u>

www.biterm.net