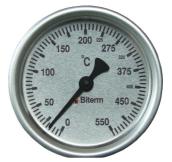

## BIMETALL-POINTER-THERMOMETER

For oven 0-550°C

**Biterm** 

| MODEL                       | BT63-550                                                                                                                        |
|-----------------------------|---------------------------------------------------------------------------------------------------------------------------------|
| Nominal size (D)            | 63 mm                                                                                                                           |
| Form                        |                                                                                                                                 |
| Accuracy                    | 2                                                                                                                               |
| Range                       | 0-550°C                                                                                                                         |
| Application                 | End of scale value                                                                                                              |
| Case                        | Steel galvanized                                                                                                                |
| Slip ring                   | Anodized aluminium                                                                                                              |
| Dial                        | Aluminium white, black printed                                                                                                  |
| Pointer                     | Aluminium black                                                                                                                 |
| Window                      | Glass, plastic on request                                                                                                       |
| Plain stem                  | Ø8mm, centric backwards                                                                                                         |
| Connection                  | Removable thermowell made of brass,<br>Ø12mm Thread connection G <sup>1</sup> / <sub>2</sub> with<br>lateral screw M4 or O ring |
| Plain stem length<br>(L=mm) | 45, 60, 100, 200, 300, 400, 500mm,<br>other on request                                                                          |
| Weight                      | 0,07-0,1 kg                                                                                                                     |