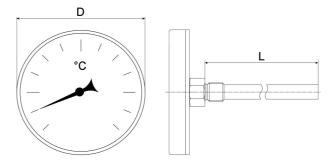

| Glass, plastic on request                                                                                                       |
| Plain stem                  | Ø8mm, centric backwards                                                                                                         |
| Connection                  | Removable thermowell made of brass,<br>Ø12mm Thread connection G <sup>1</sup> / <sub>2</sub> with<br>lateral screw M4 or O ring |
| Plain stem length<br>(L=mm) | 45, 60, 100, 200, 300, 400, 500mm,<br>other on request                                                                          |
| Weight                      | 0,07-0,1 kg                                                                                                                     |

<u>Sizes:</u>



www.biterm.net