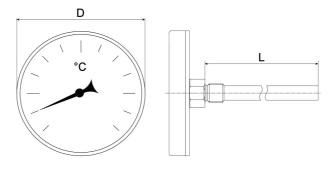

| Glass, plastic on request                                                                                                       |
| Plain stem                  | Ø8mm, centric backwards                                                                                                         |
| Connection                  | Removable thermowell made of brass,<br>Ø12mm Thread connection G <sup>1</sup> / <sub>2</sub> with<br>lateral screw M4 or O ring |
| Plain stem length<br>(L=mm) | 60, 100, 200, 300, 400mm,<br>other on request                                                                                   |
| Weight                      | 0,07-0,1 kg                                                                                                                     |

<u>Sizes:</u>



www.biterm.net