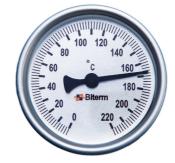

## For solar systems 0-220°C

**Biterm** 

| MODEL                       | BT63-220                                                                                                                        |
|-----------------------------|---------------------------------------------------------------------------------------------------------------------------------|
| Nominal size (D)            | 63 mm                                                                                                                           |
| Form                        |                                                                                                                                 |
| Accuracy                    | 2                                                                                                                               |
| Ranges                      | 0-220°C                                                                                                                         |
| Application                 | End of scale value                                                                                                              |
| Case                        | Steel galvanized                                                                                                                |
| Slip ring                   | Anodized aluminium                                                                                                              |
| Dial                        | Aluminium white, black printed                                                                                                  |
| Pointer                     | Aluminium black                                                                                                                 |
| Window                      | Glass, plastic on request                                                                                                       |
| Plain stem                  | Ø8mm, centric backwards                                                                                                         |
| Connection                  | Removable thermowell made of brass,<br>Ø12mm Thread connection G <sup>1</sup> / <sub>2</sub> with<br>lateral screw M4 or O ring |
| Plain stem length<br>(L=mm) | 60, 100, 200, 300, 400mm,<br>other on request                                                                                   |
| Weight                      | 0,07-0,1 kg                                                                                                                     |